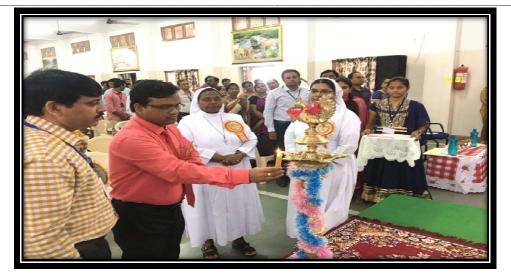

Inauguration of Programme By President, Secretary, Principal & Chief Guest

Souvenir release by Guests

CA R-LUUR PRINCIPAL NIRMALA COLLEGE OF PHARMACY ATMAKUR VILLAGE, MANGALAGIRI, GUNTUR DL., A.P.

(A UNIT OF CATECHIST SISTERS OF ST.ANN'S, HYD) ATMAKURU (Village), Mangalagiri (M), Guntur Dist-522503, A.P, India. Approved by AICTE & PCI New Delhi & Govt. of A.P, Affiliated to SBTET & A.N University, Guntur Accredited by NAAC & Approved under UGC 2f & 12b and Approved Institutional Innovation Council by AICTE Ph: 08645-236255, 236722, 9912342142 E-mail: ncpa\_csagp@yahoo.co.in\_Web site: www.ncpacsag.ac.in