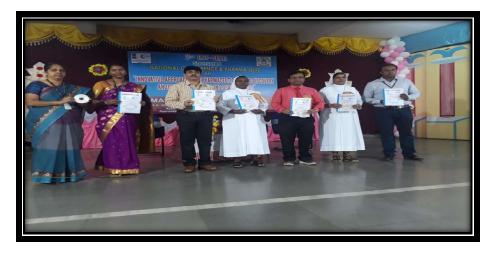

tur Accredited by NAAC & Approved under UGC 2f & 12b and Approved Institutional Innovation Council by AICTE Ph: 08645-236255, 236722, 9912342142 E-mail: ncpa\_csagp@yahoo.co.in Web site: www.ncpacsag.ac.in





SA Rungh PRINCIPAL NIRMALA COLLEGE OF PHARMACY ATMAKUR VILLAGE, MANGALAGIRI, GUNTUR DL., A.P.



(A UNIT OF CATECHIST SISTERS OF ST.ANN'S, HYD) ATMAKURU (Village), Mangalagiri (M), Guntur Dist-522503, A.P, India. Approved by AICTE & PCI New Delhi & Govt. of A.P, Affiliated to SBTET & A.N University, Guntur Accredited by NAAC & Approved under UGC 2f & 12b and Approved Institutional Innovation Council by AICTE Ph: 08645-236255, 236722, 9912342142 E-mail: ncpa\_csagp@yahoo.co.in Web site: www.ncpacsag.ac.in



Inauguration of Programme By President, Secretary, Principal & Chief Guest



Souvenir release by Guests



CA R-LUUR PRINCIPAL NIRMALA COLLEGE OF PHARMACY ATMAKUR VILLAGE, MANGALAGIRI, GUNTUR DL., A.P.



(A UNIT OF CATECHIST SISTERS OF ST.ANN'S, HYD) ATMAKURU (Village), Mangalagiri (M), Guntur Dist-522503, A.P, India. Approved by AICTE & PCI New Delhi & Govt. of A.P, Affiliated to SBTET & A.N University, Guntur Accredited by NAAC & Approved under UGC 2f & 12b and Approved Institutional Innovation Council by AICTE Ph: 08645-236255, 236722, 9912342142 E-mail: ncpa\_csagp@yahoo.co.in\_Web site: www.ncpacsag.ac.in

#### **REPORT OF THE PROGRAMME**

Title: DST Sponsored Innovations, Drug Design and Drug Development by using QSAR studies

Date: 17-03-2018

Name of Resource Person: Dr. SISIR NANDI, Professor, Global Institute of Pharmaceutical Sciences, Uttarakand

No.