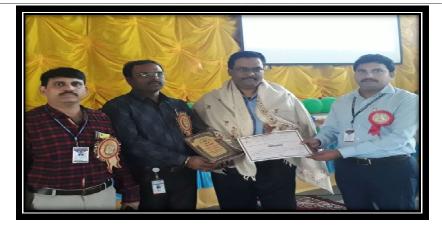

the workshop. 
 FOR ANY FURTHER QUERIES CONTACT:

 REGISTRATION COMMITTEE
 : 9949096910

 HOSPITALITY COMMITTEE
 : 9492483763

 PRINCIPAL
 : 9849702527
 NIRMALA COLLEGE OF PHARMACY 12 10 11 10 25 2 100

-

Faculty, Research Scholars, Students of M. Pharmacy, B. Pharmacy & Pharm D.





SAR-hende) PRINCIPAL NIRMALA COLLEGE OF PHARMACY ATMAKUR VILLAGE MANGALAGIRI, GUNTUR DL., A.P.



(A UNIT OF CATECHIST SISTERS OF ST.ANN'S, HYD) ATMAKURU (Village), Mangalagiri (M), Guntur Dist-522503, A.P, India. Approved by AICTE & PCI New Delhi & Govt. of A.P, Affiliated to SBTET & A.N University, Guntur Accredited by NAAC & Approved under UGC 2f & 12b and Approved Institutional Innovation Council by AICTE Ph: 08645-236255, 236722, 9912342142 E-mail: ncpa\_csagp@yahoo.co.in Web site: www.ncpacsag.ac.in



Conferring A Token of Gratitude To Resource Person & Chair Person

### **REPORT OF THE PROGRAMME**

**Name of Resource Person:** Mr. K.Manjunath, Quintiles Ltd, Bangalore & Dr.G.Ramesh, Sr. Manager, AET Pvt. Ltd., Hyderabad

#### No. of Participants: 250

**Outcome of the Programme:** The Resource Person **Mr. K. Manjunath** delivered a presentation to the faculty members and students who have participated in the programme and he has explained about the importance of Clinical Research, Clinical Data Management, Pharmacovigilance, Medical writing, various software's, modules in CR. Whereas Dr.G.Ramesh was delivered about QbD Development process, Traditional approach and enhanced QBD approach, QbD Benefits for industry & QbD Activities within FDP Tools used in the QbD Process, Examples of