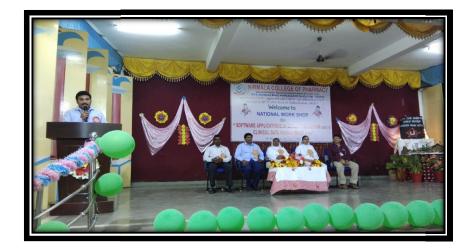

#### DATE: 16-12-2017

Name of Resource Persons: K.Manjunath, Quintiles Ltd, Bangalore & Dr.G.Ramesh, Sr.Manager, AET Pvt. Ltd., Hyderabad

ORGANIZED BY: Department of Pharmacology and Pharmaceutical Technology

| NATIONAL WORKSHOP<br>On<br>"SOFTWARE APPLICATIONS IN<br>QUALITY by DESIGN (bb) &<br>CLINICAL DATA MANAGEMENT"<br>REGISTRATION FORM<br>Name:<br>Designation:<br>Education Qualification:<br>B. Pharm Pharm D<br>M. Pharm Scholar<br>Faculty | WORKSHOP ORGANIZING COMMITTEE<br>Chief Patron<br>Sr. Sundari K<br>Provincial Superior<br>Patron<br>Sr. Alphonsa P<br>Sceretary & Correspondent<br>Convener<br>Dr. SK. Abdul Rahaman M. Phanm, Ph.D<br>Principal | NATIONAL WORK SHOP<br>on<br>"SOFTWARE APPLICATIONS IN<br>QUALITY by DESIGN (QbD) &<br>CLINICAL DATA<br>MANAGEMENT(CDM)"<br>I6 " December, 2017 (Saturday)<br>Organized by<br>Department of Thavanacology & |
|--------------------------------------------------------------------------------------------------------------------------------------------------------------------------------------------------------------------------------------------|-----------------------------------------------------------------------------------------------------------------------------------------------------------------------------------------------------------------|------------------------------------------------------------------------------------------------------------------------------------------------------------------------------------------------------------|
| Address:                                                                                                                                                                                                                                   | r mapa                                                                                                                                                                                                          | Pharmaceutical Technology                                                                                                                                                                                  |
|                                                                                                                                                                                                                                            | <b>Co-Ordinators</b>                                                                                                                                                                                            |                                                                                                                                                                                                            |
|                                                                                                                                                                                                                                            | Dr. A. Rajendra Prasad M.Pharm. Ph.D.                                                                                                                                                                           |                                                                                                                                                                                                            |
| E-mail:                                                                                                                                                                                                                                    | Dr. D. Subba Reddy MPharm, Ph.D                                                                                                                                                                                 | AND SE                                                                                                                                                                                                     |
| Phone no:<br>                                                                                                                                                                                                                              | Registration Committee<br>Dr. K. Shanta Kumari MPherm, PhD<br>Dr. T. Vinay Kumar M. Pherm, PhD                                                                                                                  |                                                                                                                                                                                                            |
| D.D No:                                                                                                                                                                                                                                    | Mr. R. Naresh Babu M. Pharm, (Ph.D)                                                                                                                                                                             |                                                                                                                                                                                                            |
| Rs                                                                                                                                                                                                                                         | Mrs. Ch. Supriya M. Pharm, (Ph.D)<br>Mrs. T. Naga Varalakshmi M. Pharm,                                                                                                                                         | NIRMALA                                                                                                                                                                                                    |
| Drawn on bank:                                                                                                                                                                                                                             | Contact No: 9949096910                                                                                                                                                                                          | COLLEGE OF PHARMACY                                                                                                                                                                                        |
| <br>Date:                                                                                                                                                                                                                                  | Hospitality Committee                                                                                                                                                                                           | Atmakuru, Mangalagiri, Guntur(Dt.),<br>Andhra Pradesh, India.                                                                                                                                              |
| Signature of the Student Signature of the Principal / Head                                                                                                                                                                                 | Dr. T Vani MPharen, Ph.D<br>Mr. Harekrishna Roy MPharen, (Ph.D)<br>Mr. M. Sudhir MPharen, (Ph.D)<br>Mr. Liakhat Ali MPharen, (Ph.D)<br>Ms. S. Swathi MPharen, (Ph.D)<br>Dr. S Baliah Pharen, (Ph.D)             | Accredited by NAAC & Approved Under<br>UGC 2f & 12b, AICTE, PCI.<br>Affiliated to A.N.U. & SBTET<br>Contact: 9441825230 & 9849702527                                                                       |